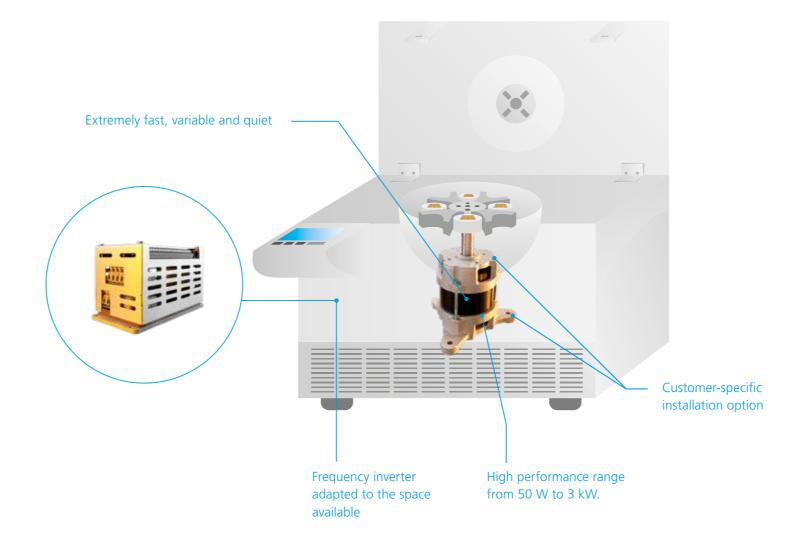

### **Customized to your application**

The important thing is the result – and at HANNING that it fully matches your application. In this way, you benefit from quality drives as ready-to-mount units.

The best drive can only develop its potential to the full if it is precisely and accurately adapted to your entire system. That is why we match your centrifuge drives to the respective and get the most out of your drive unit.

installation and connection requirements without making compromises. This helps you to save time during installation

Further information can

be found in our hamotic

and hatronic brochures.

Regardless of whether you are optimizing an existing centrifuge concept or working on a new development: HANNING matches the drive fully to your requirements and equips every centrifuge drive with a custom-tailored mechanical system for your application.