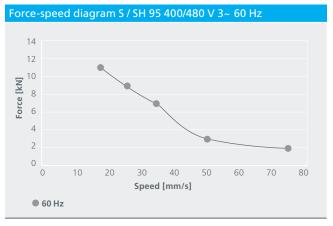

ptions         | <ul> <li>Direct control via rated voltage</li> <li>Via hatronic control CTRL</li> <li>Via hatronic compact frequency inverter DC-FI</li> </ul> |                                                                                |             |
| End position limitation | On request for SH-versions                                                                                                                     |                                                                                |             |
| Position detection      | Hall sensor on request                                                                                                                         |                                                                                |             |









## **Dimension sheets**