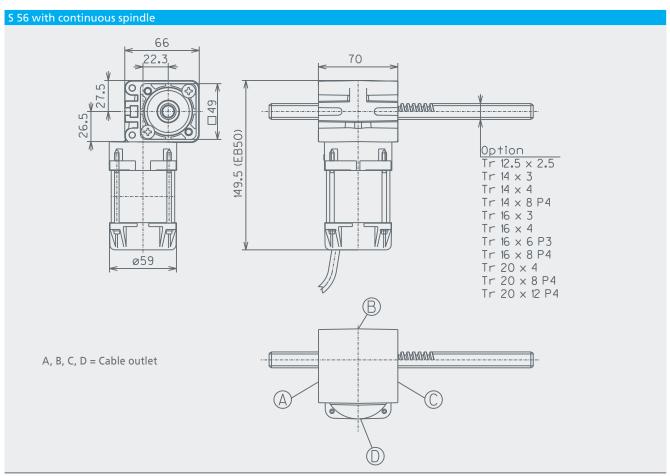

ltage</li> <li>Via hatronic control CTRL</li> <li>Via hatronic compact frequency inverter DC-FI</li> </ul> |                                                                                |             |
| End position limitation | On request for SH-versions                                                                                                                     |                                                                                |             |
| Position detection      | Hall sensor on request                                                                                                                         |                                                                                |             |









## **Dimension sheets**