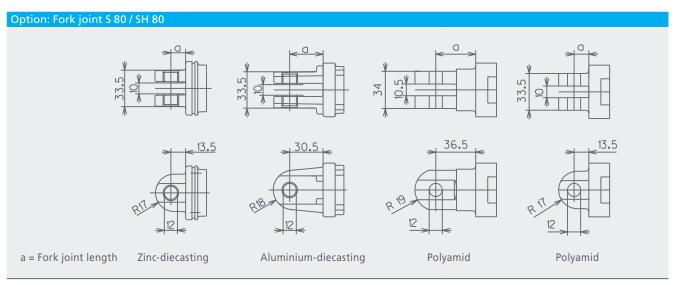

ted voltage</li> <li>Via hatronic control CTRL</li> <li>Via hatronic compact frequency inverter DC-FI</li> </ul> |                                                                                |             |
| End position limitation | On request for SH-versions                                                                                                                     |                                                                                |             |
| Position detection      | Hall sensor on request                                                                                                                         |                                                                                |             |









## **Dimension sheets**