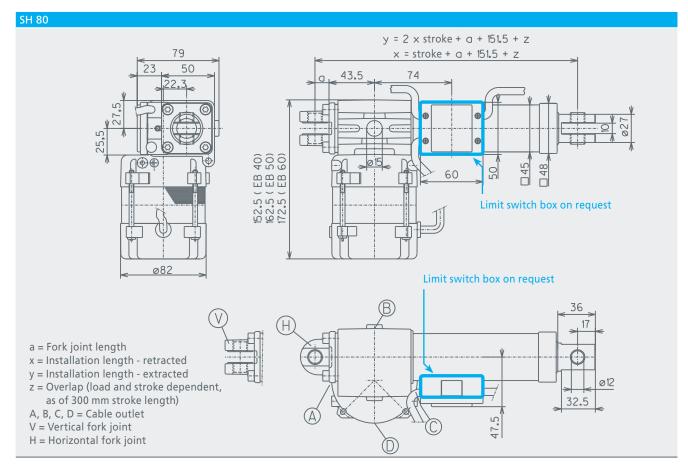

d voltage</li> <li>Via hatronic control CTRL</li> <li>Via hatronic compact frequency inverter DC-FI</li> </ul> |                                                                                |             |
| End position limitation | On request for SH-versions                                                                                                                     |                                                                                |             |
| Position detection      | Hall sensor on request                                                                                                                         |                                                                                |             |









## **Dimension sheets**