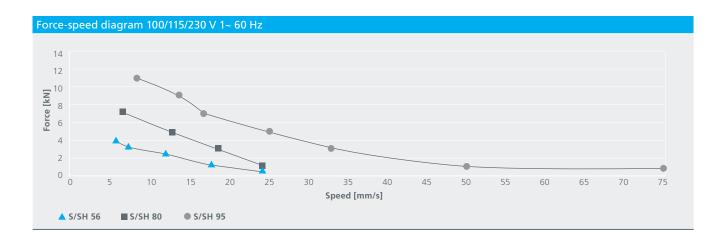

ol options         | <ul> <li>Direct control via rated voltage</li> <li>Via hatronic control CTRL</li> <li>Via hatronic compact frequency inverter DC-FI</li> </ul> |                                                                                |             |
| End position limitation | On request for SH-versions                                                                                                                     |                                                                                |             |
| Position detection      | Hall sensor on request                                                                                                                         |                                                                                |             |









## **Dimension sheets**