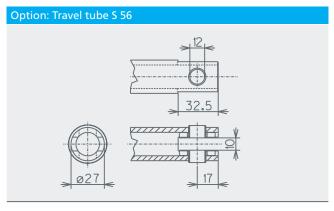

age</li> <li>Via hatronic control CTRL</li> <li>Via hatronic compact frequency inverter DC-FI</li> </ul> |                                                                                |             |
| End position limitation | On request for SH-versions                                                                                                                     |                                                                                |             |
| Position detection      | Hall sensor on request                                                                                                                         |                                                                                |             |









## **Dimension sheets**