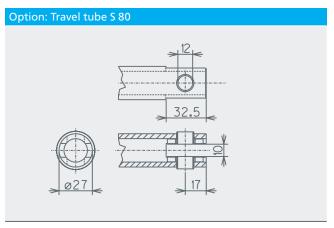

rated voltage</li> <li>Via hatronic control CTRL</li> <li>Via hatronic compact frequency inverter DC-FI</li> </ul> |                                                                                |             |
| End position limitation | On request for SH-versions                                                                                                                     |                                                                                |             |
| Position detection      | Hall sensor on request                                                                                                                         |                                                                                |             |









## **Dimension sheets**