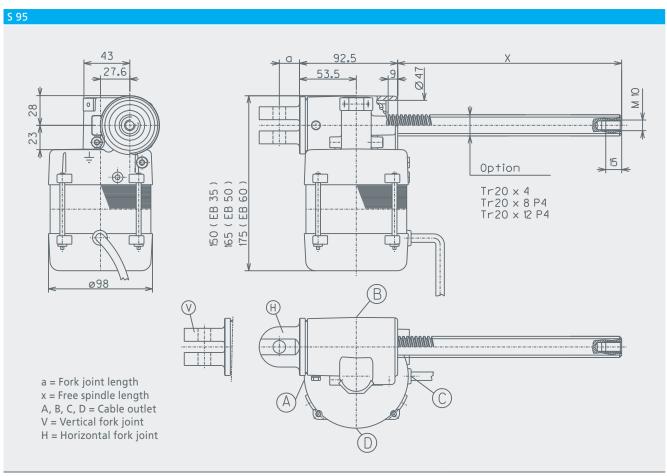

irect control via rated voltage</li> <li>Via hatronic control CTRL</li> <li>Via hatronic compact frequency inverter DC-FI</li> </ul> |                                                                                |             |
| End position limitation | On request for SH-versions                                                                                                                     |                                                                                |             |
| Position detection      | Hall sensor on request                                                                                                                         |                                                                                |             |









## **Dimension sheets**