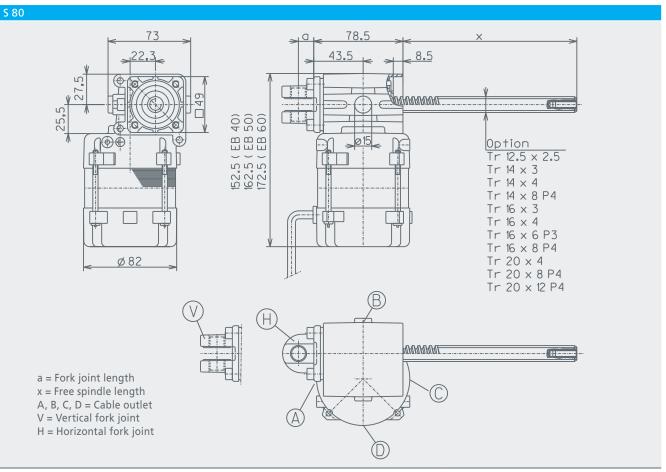

l via rated voltage</li> <li>Via hatronic control CTRL</li> <li>Via hatronic compact frequency inverter DC-FI</li> </ul> |                                                                                |             |
| End position limitation | On request for SH-versions                                                                                                                     |                                                                                |             |
| Position detection      | Hall sensor on request                                                                                                                         |                                                                                |             |









## **Dimension sheets**