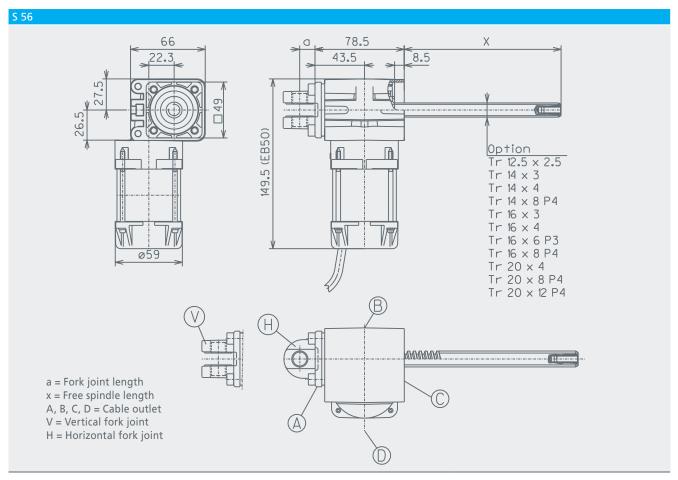

voltage</li> <li>Via hatronic control CTRL</li> <li>Via hatronic compact frequency inverter DC-FI</li> </ul> |                                                                                |             |
| End position limitation | On request for SH-versions                                                                                                                     |                                                                                |             |
| Position detection      | Hall sensor on request                                                                                                                         |                                                                                |             |









## **Dimension sheets**