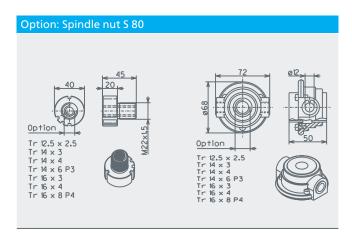

a rated voltage</li> <li>Via hatronic control CTRL</li> <li>Via hatronic compact frequency inverter DC-FI</li> </ul> |                                                                                |             |
| End position limitation | On request for SH-versions                                                                                                                     |                                                                                |             |
| Position detection      | Hall sensor on request                                                                                                                         |                                                                                |             |









## **Dimension sheets**