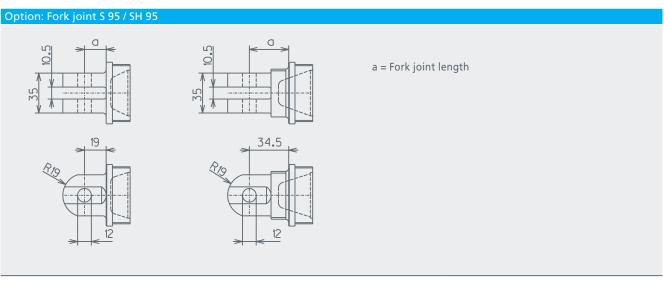

ntrol via rated voltage</li> <li>Via hatronic control CTRL</li> <li>Via hatronic compact frequency inverter DC-FI</li> </ul> |                                                                                |             |
| End position limitation | On request for SH-versions                                                                                                                     |                                                                                |             |
| Position detection      | Hall sensor on request                                                                                                                         |                                                                                |             |









## **Dimension sheets**