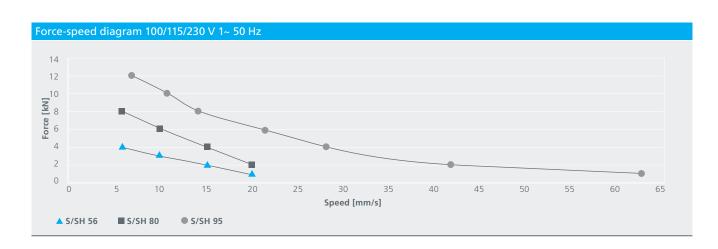

trol options         | <ul> <li>Direct control via rated voltage</li> <li>Via hatronic control CTRL</li> <li>Via hatronic compact frequency inverter DC-FI</li> </ul> |                                                                                |             |
| End position limitation | On request for SH-versions                                                                                                                     |                                                                                |             |
| Position detection      | Hall sensor on request                                                                                                                         |                                                                                |             |









## **Dimension sheets**