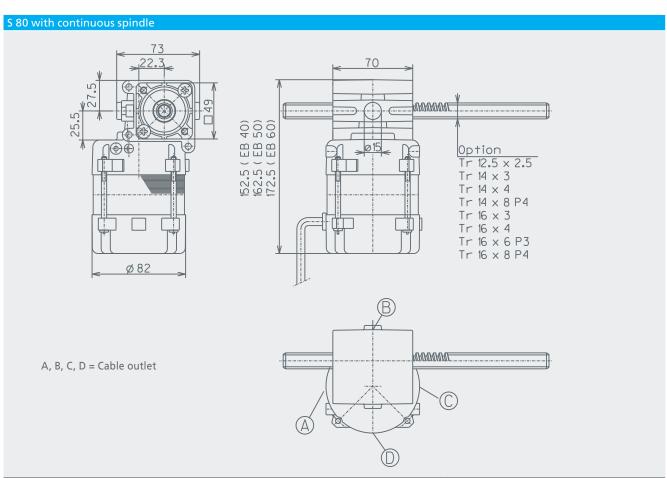

via rated voltage</li> <li>Via hatronic control CTRL</li> <li>Via hatronic compact frequency inverter DC-FI</li> </ul> |                                                                                |             |
| End position limitation | On request for SH-versions                                                                                                                     |                                                                                |             |
| Position detection      | Hall sensor on request                                                                                                                         |                                                                                |             |









## **Dimension sheets**