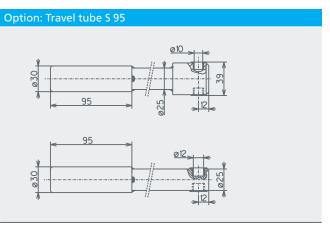

control via rated voltage</li> <li>Via hatronic control CTRL</li> <li>Via hatronic compact frequency inverter DC-FI</li> </ul> |                                                                                |             |
| End position limitation | On request for SH-versions                                                                                                                     |                                                                                |             |
| Position detection      | Hall sensor on request                                                                                                                         |                                                                                |             |









## **Dimension sheets**