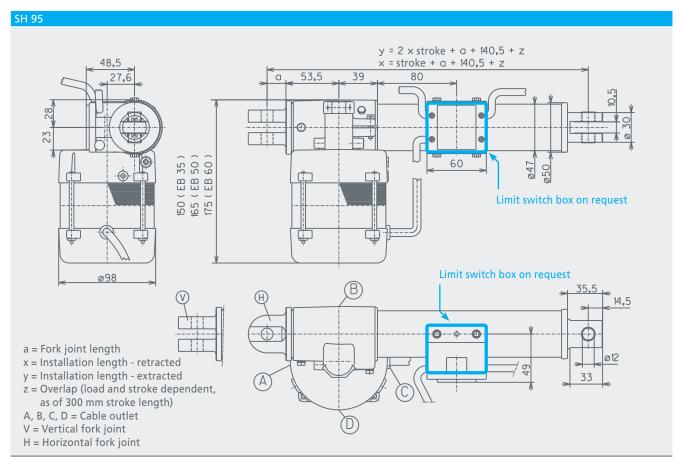

rol via rated voltage</li> <li>Via hatronic control CTRL</li> <li>Via hatronic compact frequency inverter DC-FI</li> </ul> |                                                                                |             |
| End position limitation | On request for SH-versions                                                                                                                     |                                                                                |             |
| Position detection      | Hall sensor on request                                                                                                                         |                                                                                |             |









## **Dimension sheets**