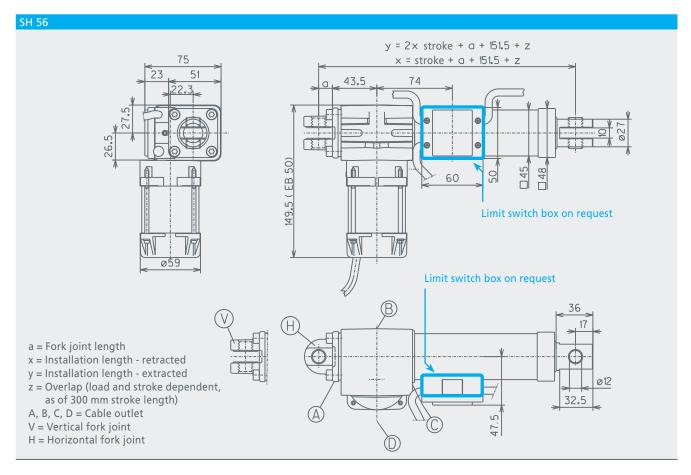

i> <li>Via hatronic control CTRL</li> <li>Via hatronic compact frequency inverter DC-FI</li> </ul> |                                                                                |             |
| End position limitation | On request for SH-versions                                                                                                                     |                                                                                |             |
| Position detection      | Hall sensor on request                                                                                                                         |                                                                                |             |









## **Dimension sheets**