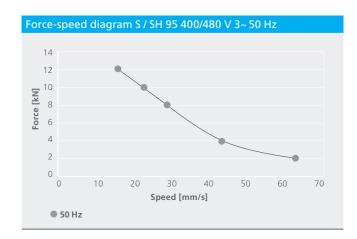

options         | <ul> <li>Direct control via rated voltage</li> <li>Via hatronic control CTRL</li> <li>Via hatronic compact frequency inverter DC-FI</li> </ul> |                                                                                |             |
| End position limitation | On request for SH-versions                                                                                                                     |                                                                                |             |
| Position detection      | Hall sensor on request                                                                                                                         |                                                                                |             |









## **Dimension sheets**