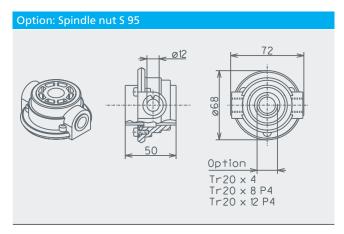

t control via rated voltage</li> <li>Via hatronic control CTRL</li> <li>Via hatronic compact frequency inverter DC-FI</li> </ul> |                                                                                |             |
| End position limitation | On request for SH-versions                                                                                                                     |                                                                                |             |
| Position detection      | Hall sensor on request                                                                                                                         |                                                                                |             |









## **Dimension sheets**