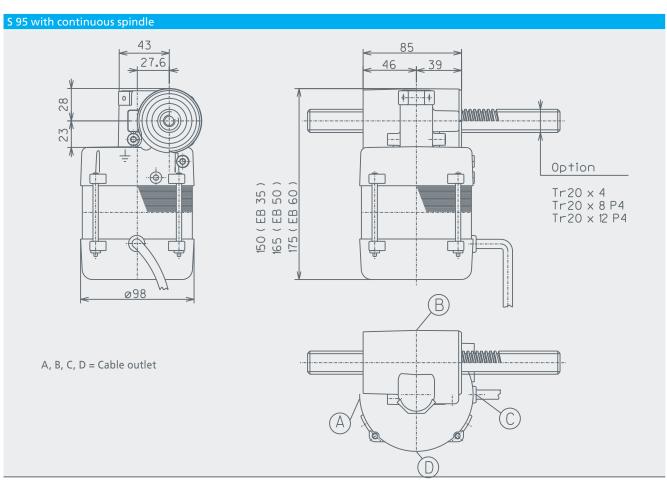

ect control via rated voltage</li> <li>Via hatronic control CTRL</li> <li>Via hatronic compact frequency inverter DC-FI</li> </ul> |                                                                                |             |
| End position limitation | On request for SH-versions                                                                                                                     |                                                                                |             |
| Position detection      | Hall sensor on request                                                                                                                         |                                                                                |             |









## **Dimension sheets**