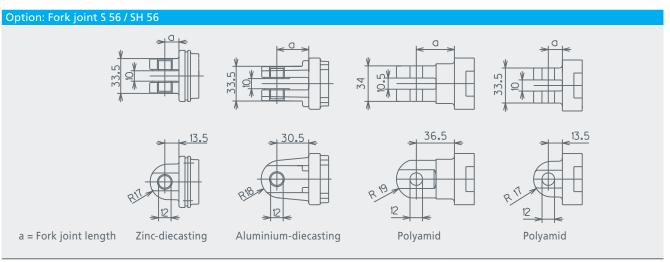

/li> <li>Via hatronic control CTRL</li> <li>Via hatronic compact frequency inverter DC-FI</li> </ul> |                                                                                |             |
| End position limitation | On request for SH-versions                                                                                                                     |                                                                                |             |
| Position detection      | Hall sensor on request                                                                                                                         |                                                                                |             |









## **Dimension sheets**