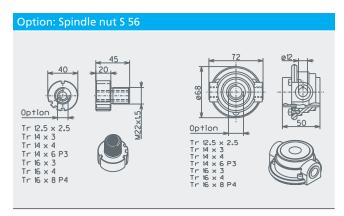

e</li> <li>Via hatronic control CTRL</li> <li>Via hatronic compact frequency inverter DC-FI</li> </ul> |                                                                                |             |
| End position limitation | On request for SH-versions                                                                                                                     |                                                                                |             |
| Position detection      | Hall sensor on request                                                                                                                         |                                                                                |             |









## **Dimension sheets**